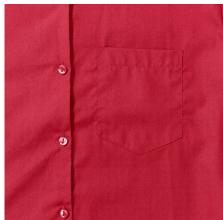

# **Specification**

RUSSELL women's long sleeve shirt PURE COTTON. Elegant and very durable shirt with the comfort of pure cotton. Classic collar without buttons, one button on cuff, pocket on the right. 100% Poplim cotton, 120/125 g / m2. Laundry at 40 degrees . EASY CARE - fast drying, easy to iron classic red 4XL