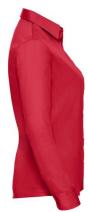

# RUSSELL WOMEN'S LONG SLEEVE SHIRT PURE COTTON

# **Specification**

RUSSELL women's long sleeve shirt PURE COTTON. Elegant and very durable shirt with the comfort of pure cotton. Classic collar without buttons, one button on cuff, pocket on the right. 100% Poplim cotton, 120/125 g / m2. Laundry at 40 degrees . EASY CARE - fast drying, easy to iron classic red 4XL