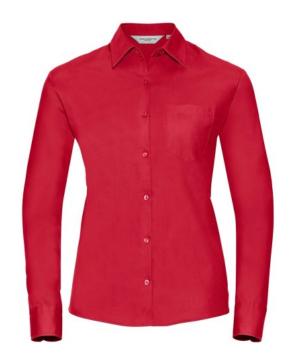

# RUSSELL WOMEN'S LONG SLEEVE SHIRT PURE COTTON

# **Specification**

RUSSELL women's long sleeve shirt PURE COTTON. Elegant and very durable shirt with the comfort of pure cotton. Classic collar without buttons, one button on cuff, pocket on the right. 100% Poplim cotton, 120/125 g / m2. Laundry at 40 degrees . EASY CARE - fast drying, easy to iron classic red 4XL