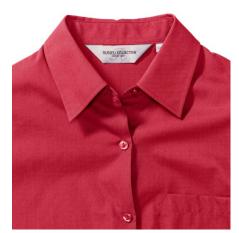

# **Specification**

RUSSELL women's long sleeve shirt PURE COTTON. Elegant and very durable shirt with the comfort of pure cotton. Classic collar without buttons, one button on cuff, pocket on the right. 100% Poplim cotton, 120/125 g / m2. Laundry at 40 degrees . EASY CARE - fast drying, easy to iron classic red 4XL