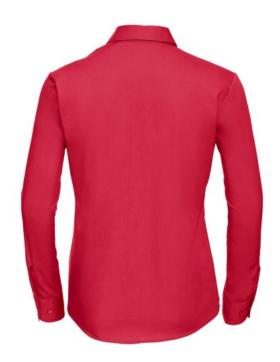

# RUSSELL WOMEN'S LONG SLEEVE SHIRT PURE COTTON

# **Specification**

RUSSELL women's long sleeve shirt PURE COTTON. Elegant and very durable shirt with the comfort of pure cotton. Classic collar without buttons, one button on cuff, pocket on the right. 100% Poplim cotton, 120/125 g / m2. Laundry at 40 degrees . EASY CARE - fast drying, easy to iron classic red 4XL